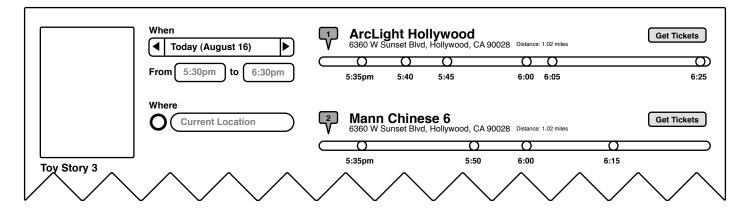

## 2. Book Ends

In areas on the timeline with a high-density of showtimes, the first and last times will show below their respective markers. In longer cluster lengths, intermediate times may also show (in this instance, the 8:40 showing).