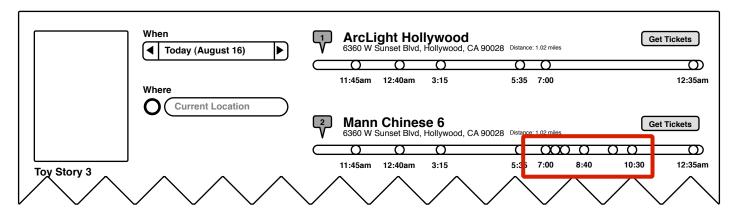

## 2. Book Ends

In areas on the timeline with a high-density of showtimes, the first and last times will show below their respective markers. In longer cluster lengths, intermediate times may also show (in this instance, the 8:40 showing).