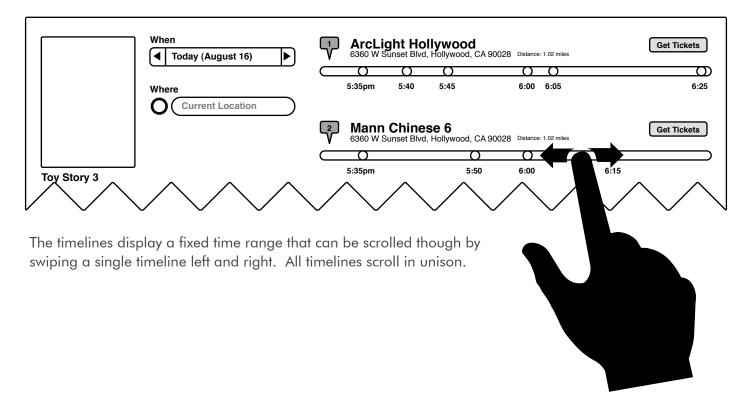

## 1. Time Range



Time range selection boxes are grouped with the date selection tool. Timelines refresh to show only the selected time range. The time range defaults to 10am to 2am (full day).

## 2. Book Ends



In areas on the timeline with a high-density of showtimes, the first and last times will show below their respective markers. In longer cluster lengths, intermediate times may also show (in this instance, the 8:40 showing).

## 3. Master Timeline



A master timeline at the top of the listings allows the user to pinch a selected time range. Individual theater timelines then update to show the determined range.

## 4. Scrolling Timeline