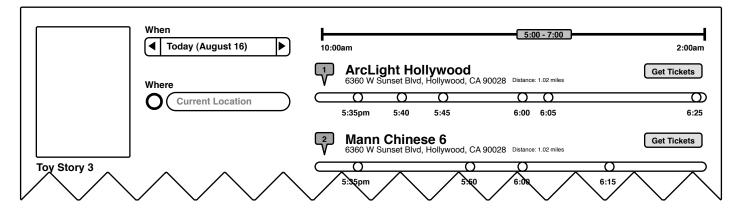

## 3. Master Timeline

A master timeline at the top of the listings allows the user to pinch a selected time range. Individual theater timelines then update to show the determined range.