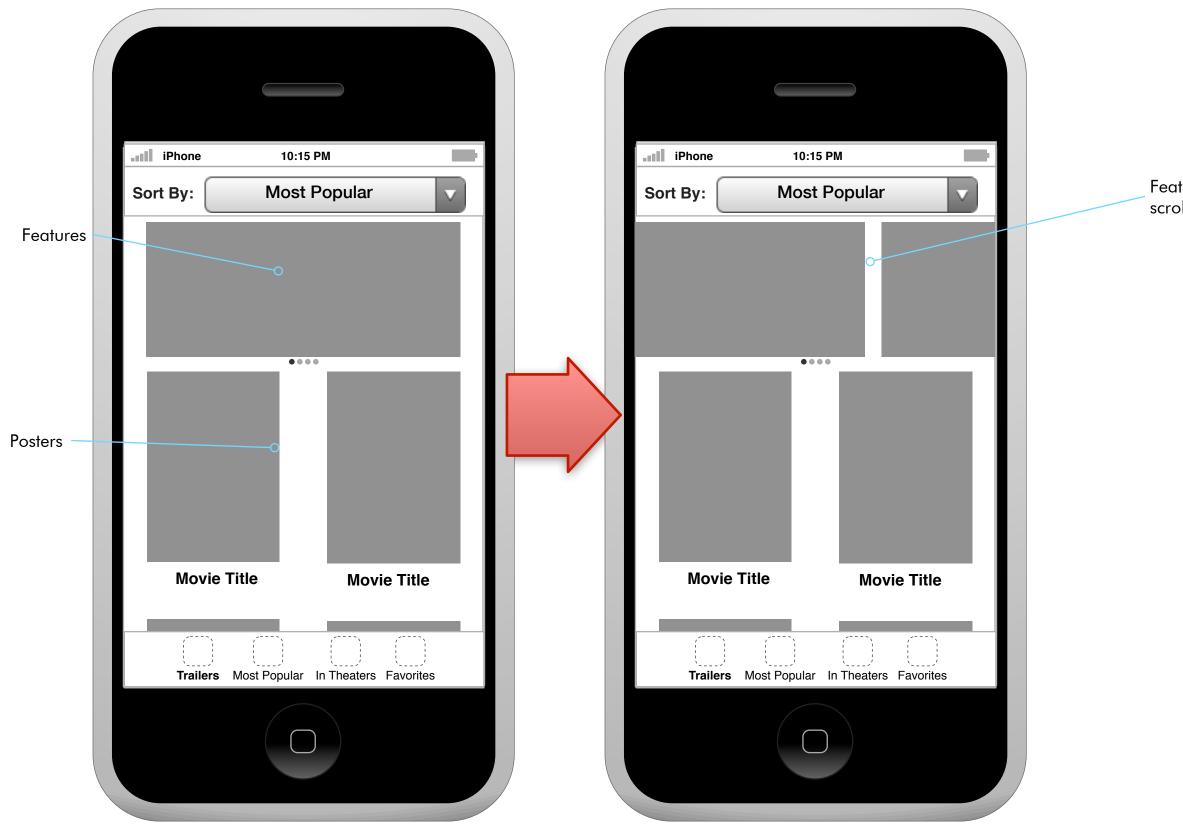

|
| - Movies 2                                   | 16                                 |
| - Theaters 1                                 | 17                                 |
| - Theaters 2                                 | 18                                 |
| Movies                                       | 19                                 |
| Theaters                                     | 20                                 |

# **Application Map**







CASABLANCA / iPhone Application

## Movie Details Map





# **Design Specifications**

**Build Specifications** Objective C

Screen Resolution

Hardware Interface





Resolution: 960 x 640 (iPhone 4) 480 x 320 (iPhone 3G & 3GS)

3.5-inch (diagonal) widescreen Multi-Touch display

**Trailers - Featured** 





Featured content scrolls horizontally





### **Detail Page - Details**





# Detail Page - Share









# Detail Page - Gallery





# Detail Page - Showtimes 1

# Detail Page - Showtimes 2



User chooses "Flavor" if there are multiple options



# **Detail Page - Showtimes 3**



This document is a conceptual overview of the project. It is <u>not</u> an indicator of animation, copy, final elements, or design.



# Most Popular Landing Page









# **Most Popular - Trailers**

| Movies Theaters                             | Movies Theaters                                                     |
|---------------------------------------------|---------------------------------------------------------------------|
| Movie Title                                 | Movie Title