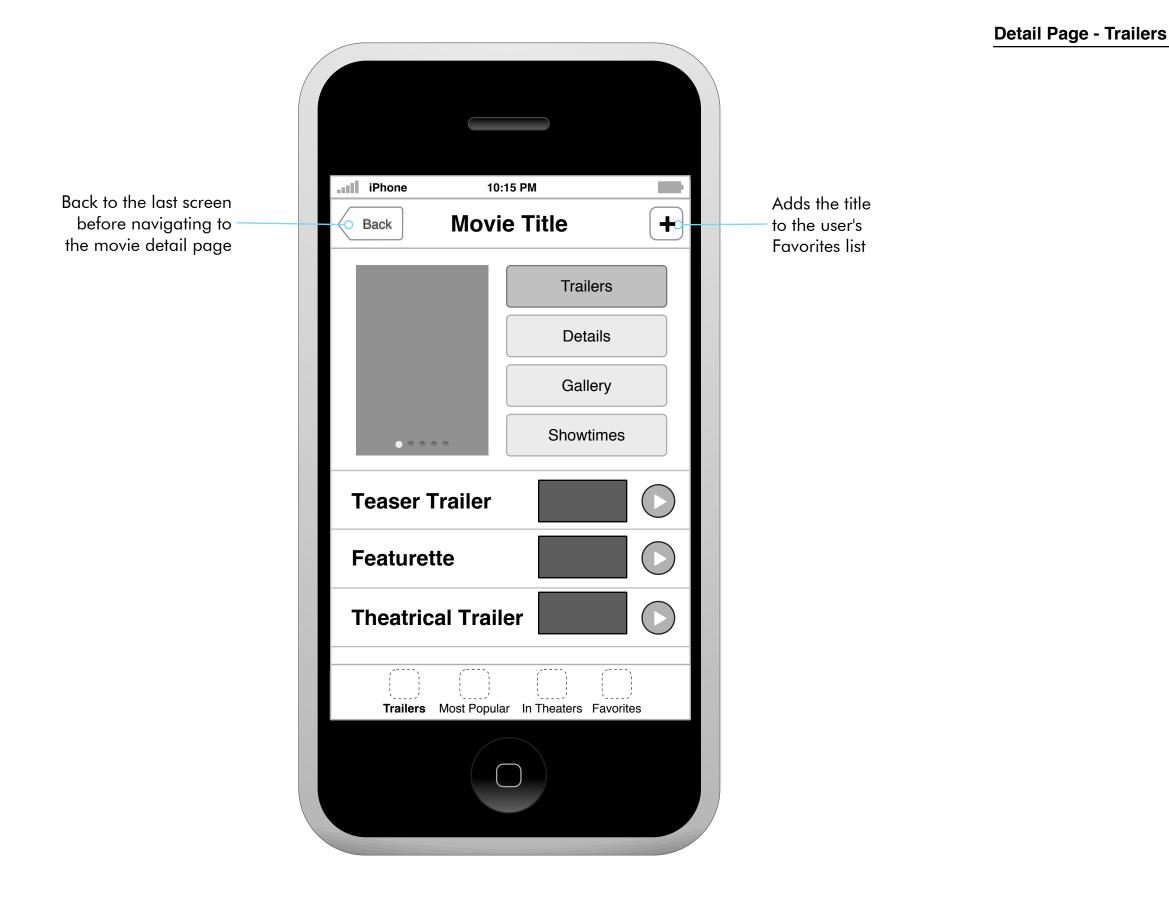

| 16                                 |
| - Theaters 1                                 | 17                                 |
| - Theaters 2                                 | 18                                 |
| Movies                                       | 19                                 |
| Theaters                                     | 20                                 |

# **Application Map**







CASABLANCA / iPhone Application

## Movie Details Map





# **Design Specifications**

**Build Specifications** Objective C

Screen Resolution

Hardware Interface





Resolution: 960 x 640 (iPhone 4) 480 x 320 (iPhone 3G & 3GS)

3.5-inch (diagonal) widescreen Multi-Touch display

**Trailers - Featured** 





Featured content scrolls horizontally





### **Detail Page - Details**





# Detail Page - Share









# Detail Page - Gallery





# Detail Page - Showtimes 1

# Detail Page - Showtimes 2



User chooses "Flavor" if there are multiple options



# **Detail Page - Showtimes 3**



This document is a conceptual overview of the project. It is <u>not</u> an indicator of animation, copy, final elements, or design.



# Most Popular Landing Page









# **Most Popular - Trailers**

| Movies Theaters                             | Movies Theaters                                                     |
|---------------------------------------------|---------------------------------------------------------------------|
| Movie Title                                 | Movie Title