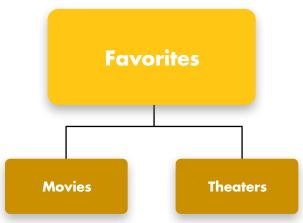

### Favorites

- Favorites -
- Favorites -

# **Favorites - Movies**

### **Favorites - Theaters**

Tap a theater to open up details of that theater and access contact information and map directions.