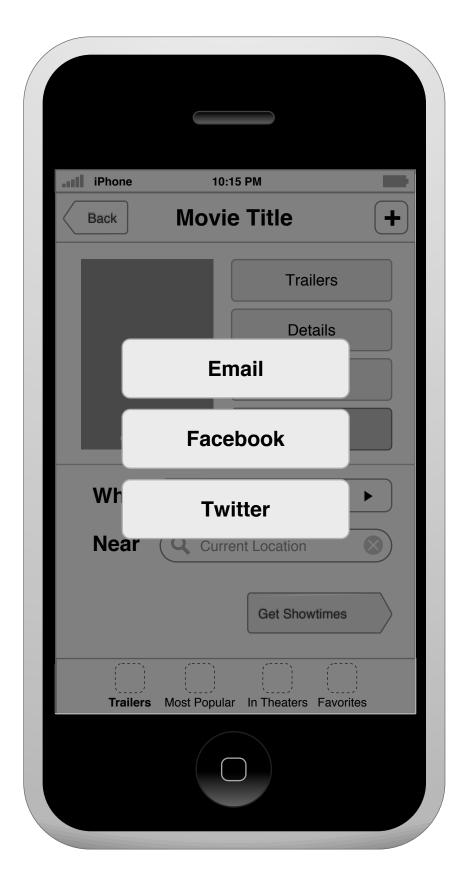

|
| - Theaters 1                                 | 17                                 |
| - Theaters 2                                 | 18                                 |
| Movies                                       | 19                                 |
| Theaters                                     | 20                                 |

# **Application Map**







CASABLANCA / iPhone Application

## Movie Details Map





# **Design Specifications**

**Build Specifications** Objective C

Screen Resolution

Hardware Interface





Resolution: 960 x 640 (iPhone 4) 480 x 320 (iPhone 3G & 3GS)

3.5-inch (diagonal) widescreen Multi-Touch display

**Trailers - Featured** 





Featured content scrolls horizontally





### **Detail Page - Details**





# Detail Page - Share









# Detail Page - Gallery





# Detail Page - Showtimes 1

# Detail Page - Showtimes 2



User chooses "Flavor" if there are multiple options



# **Detail Page - Showtimes 3**



This document is a conceptual overview of the project. It is <u>not</u> an indicator of animation, copy, final elements, or design.



# Most Popular Landing Page









# **Most Popular - Trailers**

| Movies Theaters                             | Movies Theaters                                                     |
|---------------------------------------------|---------------------------------------------------------------------|
| Movie Title                                 | Movie Title                                                         |
|                                             | 1 mile T