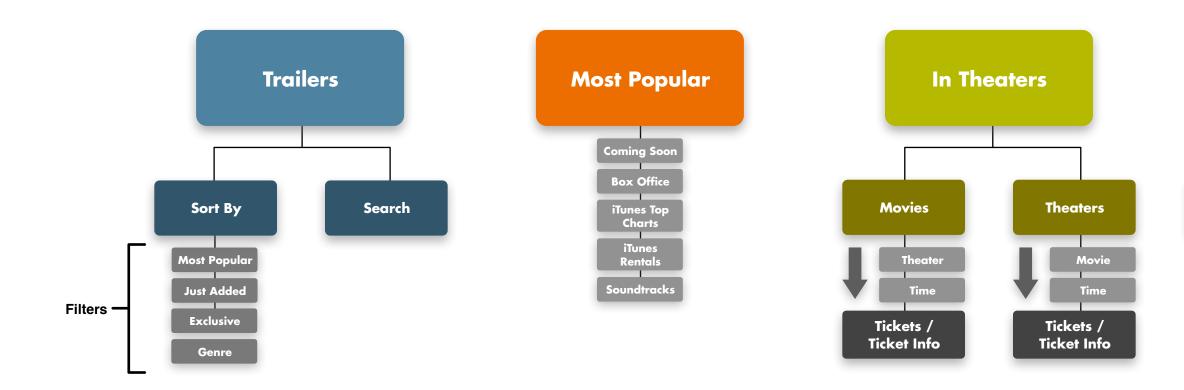

# **Application Map**

CASABLANCA / iPhone Application

**Trailers - Featured** 

Featured content scrolls horizontally

# Most Popular Landing Page

# **Most Popular - Trailers**

| Movies Theaters                             | Movies Theaters                                                     |
|---------------------------------------------|---------------------------------------------------------------------|
| Movie Title                                 | Movie Title                                                         |
|                                             | 1 mile Theater Name<br>6922 Hollywood Blvd., Los Angeles, CA 90028  |
| Friday, July 30th                           | 2 miles Theater Name<br>6922 Hollywood Blvd., Los Angeles, CA 90028 |
|                                             | 3 miles Theater Name<br>6922 Hollywood Blvd., Los Angeles, CA 90028 |
| Movie Title 🗦                               | 4 miles Theater Name<br>6922 Hollywood Blvd., Los Angeles, CA 90028 |
|                                             | 5 miles Theater Name<br>6922 Hollywood Blvd., Los Angeles, CA 90028 |
| Trailers Most Popular In Theaters Favorites | Trailers Most Popular In Theaters Favorites                         |
|                                             |                                                                     |

## In Theaters - Movies 1

close the list.

Tap a movie name to open a list of all the theaters where it is currently showing (closest to the user). Tap the name again to

### In Theaters - Movies 2

### In Theaters - Theaters 1

Tap a theater to open a list of all the films currently showing. Tap the name again to close the list.

### In Theaters - Theaters 2