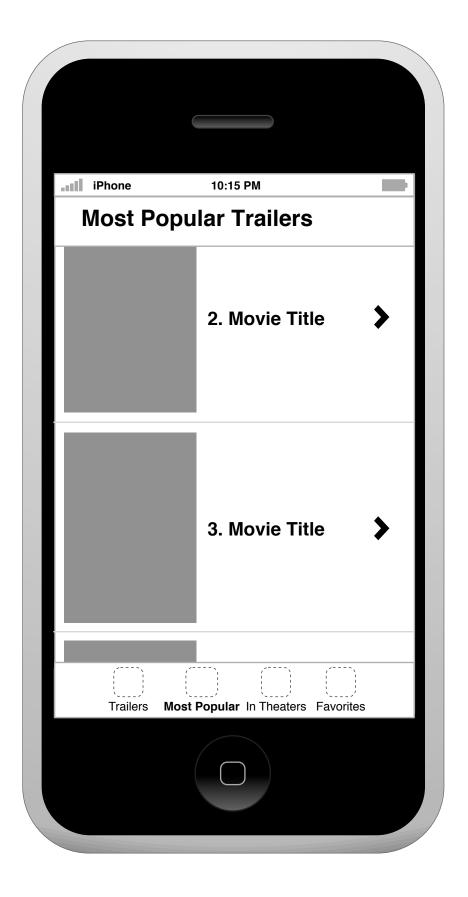

# **Most Popular - Trailers**

| Movies Theaters                             | Movies Theaters                                                     |
|---------------------------------------------|---------------------------------------------------------------------|
| Movie Title                                 | Movie Title                                                         |
|                                             | 1 mile Theater Name<br>6922 Hollywood Blvd., Los Angeles, CA 90028  |
| Friday, July 30th                           | 2 miles Theater Name<br>6922 Hollywood Blvd., Los Angeles, CA 90028 |
|                                             | 3 miles Theater Name<br>6922 Hollywood Blvd., Los Angeles, CA 90028 |
| Movie Title 🗦                               | 4 miles Theater Name<br>6922 Hollywood Blvd., Los Angeles, CA 90028 |
|                                             | 5 miles Theater Name<br>6922 Hollywood Blvd., Los Angeles, CA 90028 |
| Trailers Most Popular In Theaters Favorites | Trailers Most Popular In Theaters Favorites                         |
|                                             |                                                                     |