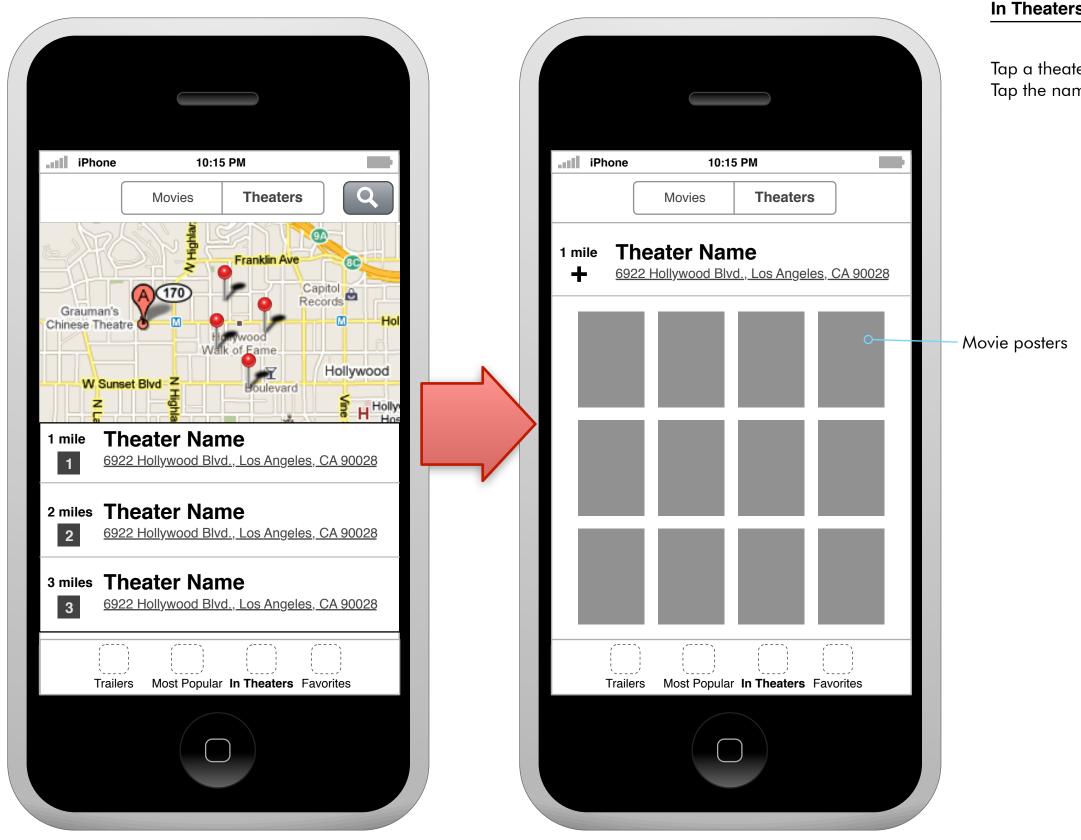

## In Theaters - Movies 1

close the list.

Tap a movie name to open a list of all the theaters where it is currently showing (closest to the user). Tap the name again to

### In Theaters - Theaters 1

Tap a theater to open a list of all the films currently showing. Tap the name again to close the list.