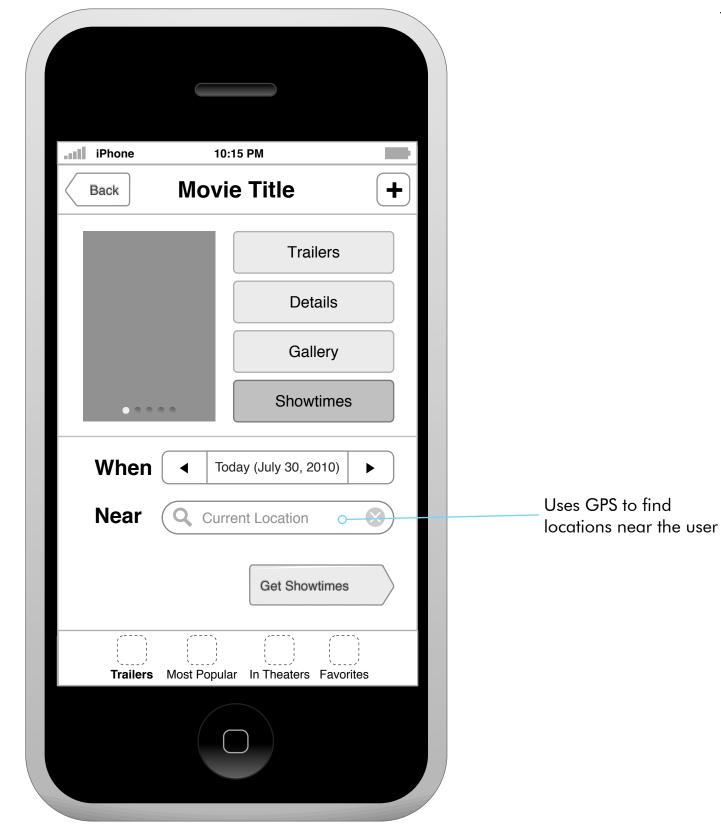

| 17                                 |
| - Theaters 2                                 | 18                                 |
| Movies                                       | 19                                 |
| Theaters                                     | 20                                 |

# **Application Map**







CASABLANCA / iPhone Application

## Movie Details Map





# **Design Specifications**

**Build Specifications** Objective C

Screen Resolution

Hardware Interface





Resolution: 960 x 640 (iPhone 4) 480 x 320 (iPhone 3G & 3GS)

3.5-inch (diagonal) widescreen Multi-Touch display

**Trailers - Featured** 





Featured content scrolls horizontally





### **Detail Page - Details**





# Detail Page - Share









# Detail Page - Gallery





# Detail Page - Showtimes 1

# Detail Page - Showtimes 2



User chooses "Flavor" if there are multiple options



# **Detail Page - Showtimes 3**



This document is a conceptual overview of the project. It is <u>not</u> an indicator of animation, copy, final elements, or design.



# Most Popular Landing Page









# **Most Popular - Trailers**

| Movies Theaters                             | Movies Theaters                                                     |
|---------------------------------------------|---------------------------------------------------------------------|
| Movie Title                                 | Movie Title                                                         |
|                                             | 1 mile Theater Name<br>6922 Hollywood Blv