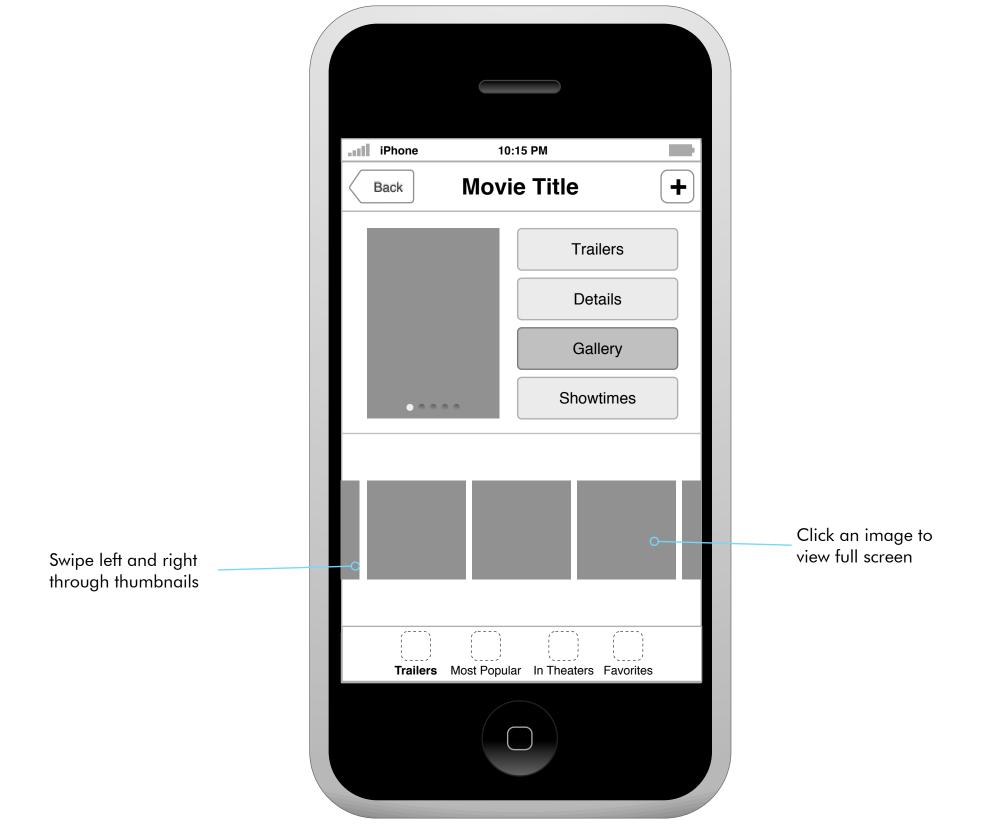

|
| - Theaters 1                                 | 17                                 |
| - Theaters 2                                 | 18                                 |
| Movies                                       | 19                                 |
| Theaters                                     | 20                                 |

# **Application Map**







CASABLANCA / iPhone Application

## Movie Details Map





# **Design Specifications**

**Build Specifications** Objective C

Screen Resolution

Hardware Interface





Resolution: 960 x 640 (iPhone 4) 480 x 320 (iPhone 3G & 3GS)

3.5-inch (diagonal) widescreen Multi-Touch display

**Trailers - Featured** 





Featured content scrolls horizontally





### **Detail Page - Details**





# Detail Page - Share









# Detail Page - Gallery





# Detail Page - Showtimes 1

# Detail Page - Showtimes 2



User chooses "Flavor" if there are multiple options



# **Detail Page - Showtimes 3**



This document is a conceptual overview of the project. It is <u>not</u> an indicator of animation, copy, final elements, or design.



# Most Popular Landing Page









# **Most Popular - Trailers**

| Movies Theaters                             | Movies Theaters                                                     |
|---------------------------------------------|---------------------------------------------------------------------|
| Movie Title                                 | Movie Title                                                         |
|                                             | 1 mile Theat