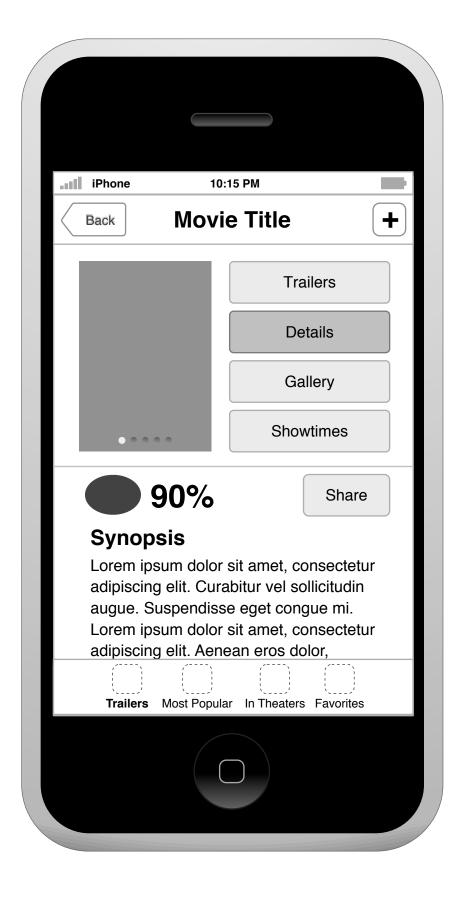

| 16                                 |
| - Theaters 1                                 | 17                                 |
| - Theaters 2                                 | 18                                 |
| Movies                                       | 19                                 |
| Theaters                                     | 20                                 |

# **Application Map**







CASABLANCA / iPhone Application

## Movie Details Map





# **Design Specifications**

**Build Specifications** Objective C

Screen Resolution

Hardware Interface





Resolution: 960 x 640 (iPhone 4) 480 x 320 (iPhone 3G & 3GS)

3.5-inch (diagonal) widescreen Multi-Touch display

**Trailers - Featured** 





Featured content scrolls horizontally





### **Detail Page - Details**





# Detail Page - Share









# Detail Page - Gallery





# Detail Page - Showtimes 1

# Detail Page - Showtimes 2



User chooses "Flavor" if there are multiple options



# **Detail Page - Showtimes 3**



This document is a conceptual overview of the project. It is <u>not</u> an indicator of animation, copy, final elements, or design.



# Most Popular Landing Page









# **Most Popular - Trailers**

| Movies Theaters                             | Movies Theaters                                                     |
|---------------------------------------------|---------------------------------------------------------------------|
| Movie Title                                 | Movie Title                                                         |
|