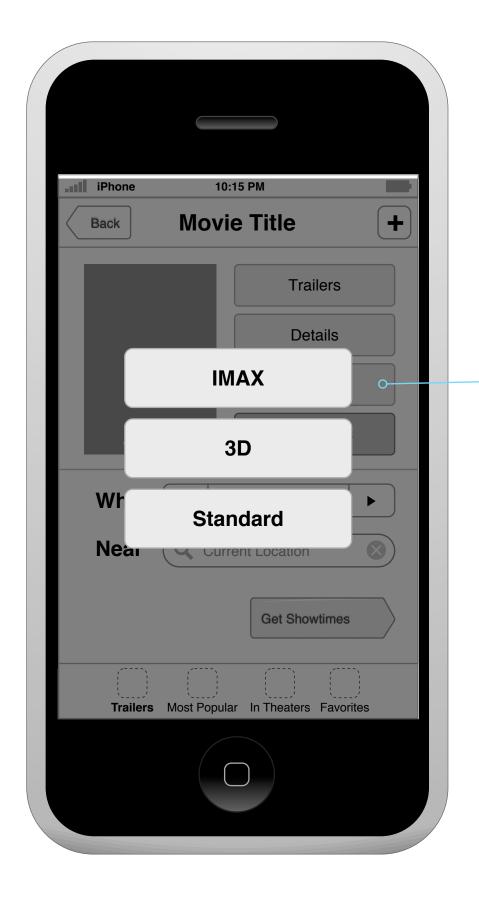

# Detail Page - Showtimes 2

User chooses "Flavor" if there are multiple options