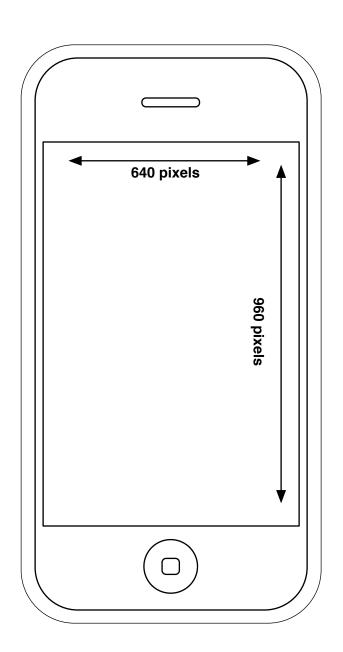

# **Design Specifications**

**Build Specifications** Objective C

Screen Resolution

Hardware Interface

Resolution: 960 x 640 (iPhone 4) 480 x 320 (iPhone 3G & 3GS)

3.5-inch (diagonal) widescreen Multi-Touch display