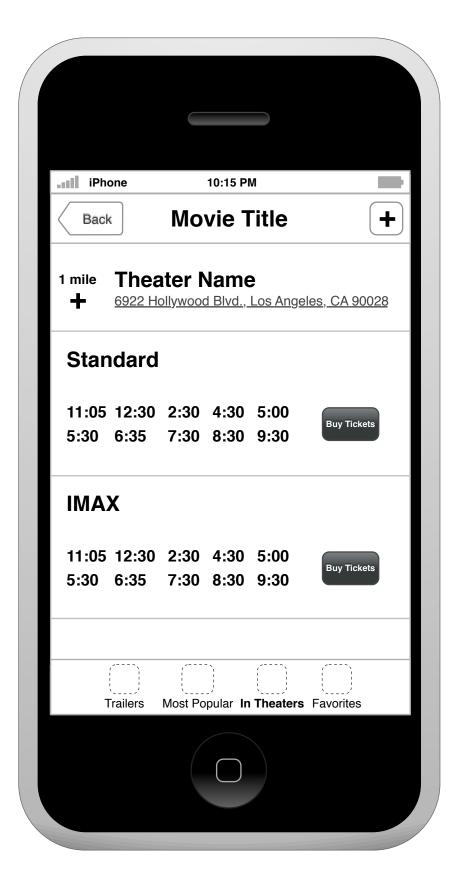

### In Theaters - Theaters 1

Tap a theater to open a list of all the films currently showing. Tap the name again to close the list.

### In Theaters - Theaters 2