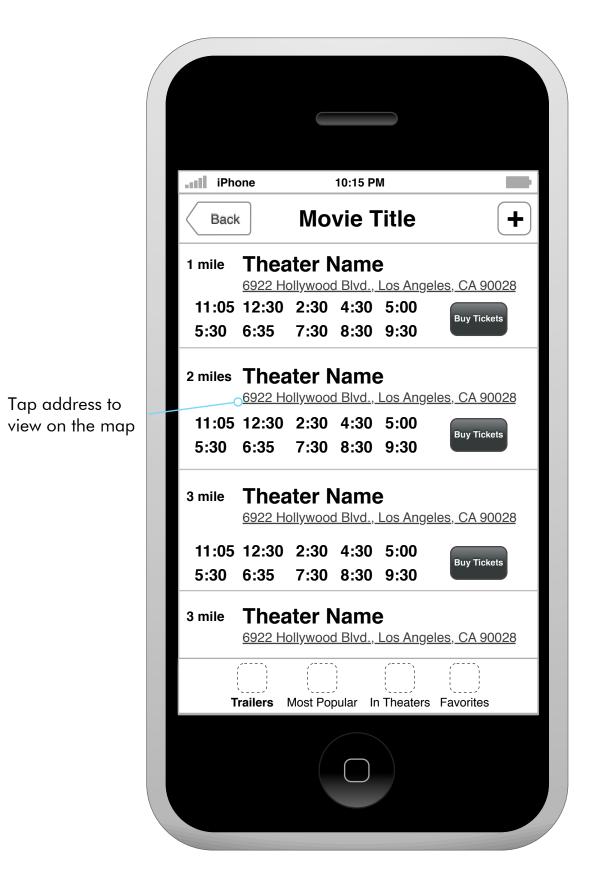

# **Detail Page - Showtimes 3**

This document is a conceptual overview of the project. It is <u>not</u> an indicator of animation, copy, final elements, or design.