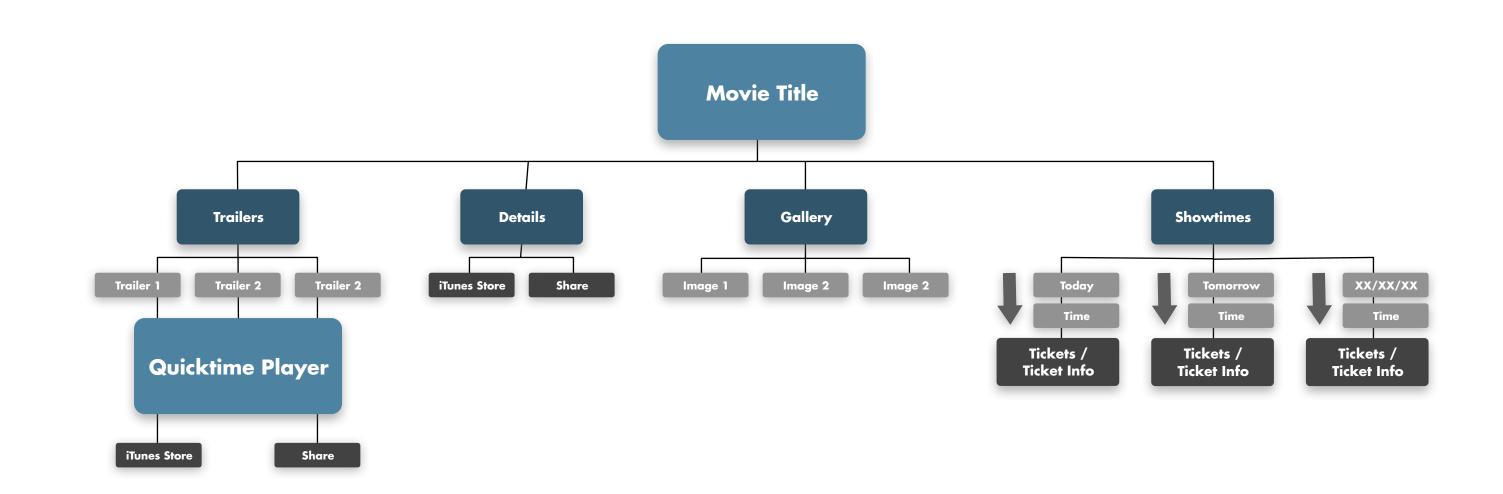

### Detail Page

Trailers Details Share Gallery Showtimes Showtimes Showtimes

## Movie Details Map

### **Detail Page - Details**

# Detail Page - Share

# Detail Page - Gallery

# Detail Page - Showtimes 1

# Detail Page - Showtimes 2

User chooses "Flavor" if there are multiple options

# **Detail Page - Showtimes 3**

This document is a conceptual overview of the project. It is <u>not</u> an indicator of animation, copy, final elements, or design.