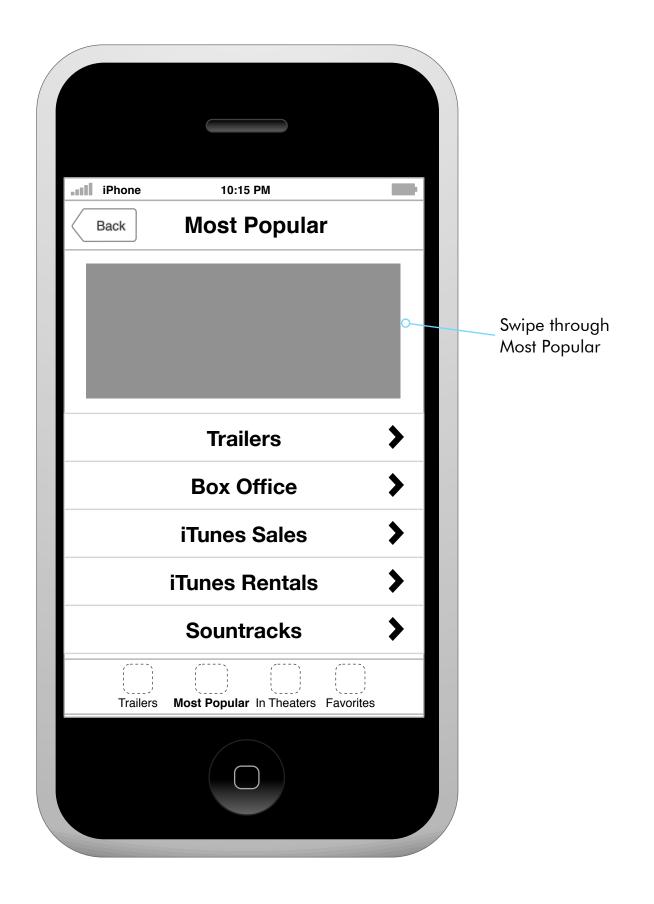

|

# **Application Map**







CASABLANCA / iPhone Application

## Movie Details Map





# **Design Specifications**

**Build Specifications** Objective C

Screen Resolution

Hardware Interface





Resolution: 960 x 640 (iPhone 4) 480 x 320 (iPhone 3G & 3GS)

3.5-inch (diagonal) widescreen Multi-Touch display

**Trailers - Featured** 





Featured content scrolls horizontally





### **Detail Page - Details**





# Detail Page - Share









# Detail Page - Gallery





# Detail Page - Showtimes 1

# Detail Page - Showtimes 2



User chooses "Flavor" if there are multiple options



# **Detail Page - Showtimes 3**



This document is a conceptual overview of the project. It is <u>not</u> an indicator of animation, copy, final elements, or design.



# Most Popular Landing Page









# **Most Popular - Trailers**

| Movies Theaters                             | Movies Theaters                                                     |
|---------------------------------------------|---------------------------------------------------------------------|
| Movie Title                                 | Movie Title                                                         |
|                                             | 1 mile Theater Name<br>6922 Hollywood Blvd., Los Angeles, CA 90028  |
| Friday, July 30th                           | 2 miles Theater Name<br>6922 Hollywood Blvd., Los Angeles, CA 90028 |
|                                             | 3 miles Theater Name<br>6922 Hollywood Blvd., Los Angeles, CA 90028 |
| Movie Title 🗦                               | 4 mil