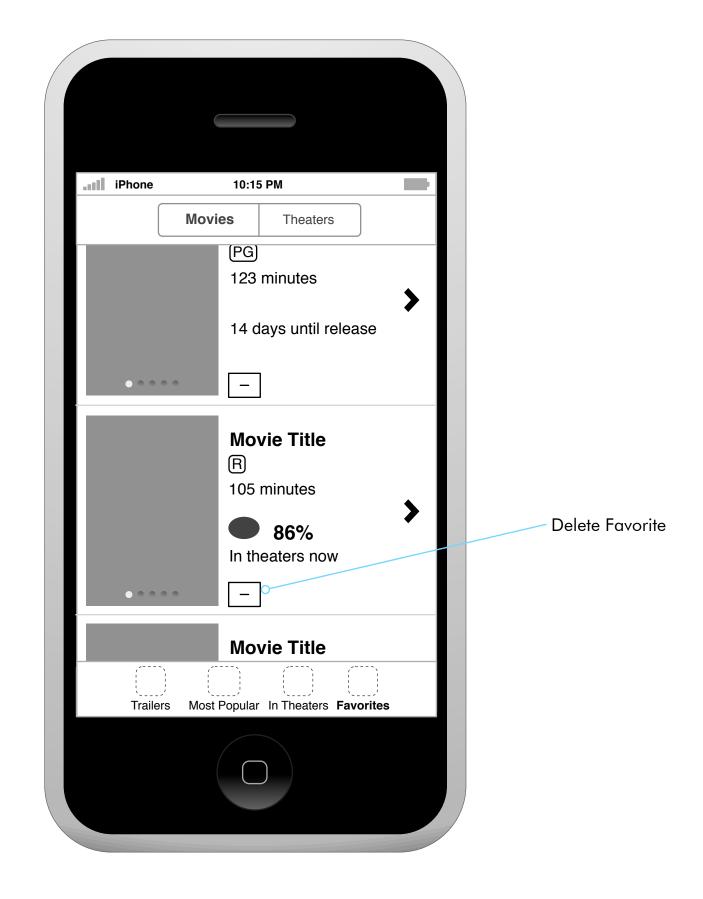

Hollywood Blvd., Los Angeles, CA 90028 |
|                                             | 5 miles Theater Name<br>6922 Hollywood Blvd., Los Angeles, CA 90028 |
| Trailers Most Popular In Theaters Favorites | Trailers Most Popular In Theaters Favorites                         |
|                                             |                                                                     |

## In Theaters - Movies 1

close the list.



Tap a movie name to open a list of all the theaters where it is currently showing (closest to the user). Tap the name again to





### In Theaters - Movies 2





### In Theaters - Theaters 1

Tap a theater to open a list of all the films currently showing. Tap the name again to close the list.





### In Theaters - Theaters 2

# **Favorites - Movies**





# iPhone 10:15 PM Movies Theaters 1 mile Theater Name 6922 Hollywood Blvd., Los Angeles, CA 90028 — <sup>2</sup> miles Theater Name 6922 Hollywood Blvd., Los Angeles, CA 90028 \_ 3 miles Theater Name 6922 Hollywood Blvd., Los Angeles, CA 90028 \_ 4 miles Theater Name 6922 Hollywood Blvd., Los Angeles, CA 90028 \_ 5 miles Theater Name 6922 Hollywood Blvd., Los Angeles, CA 90028 \_ 6 miles Theater Name 6922 Hollywood Blvd., Los Angeles, CA 90028 -Trailers Most Popular In Theaters Favorites



### **Favorites - Theaters**

Tap a theater to open up details of that theater and access contact information and map directions.