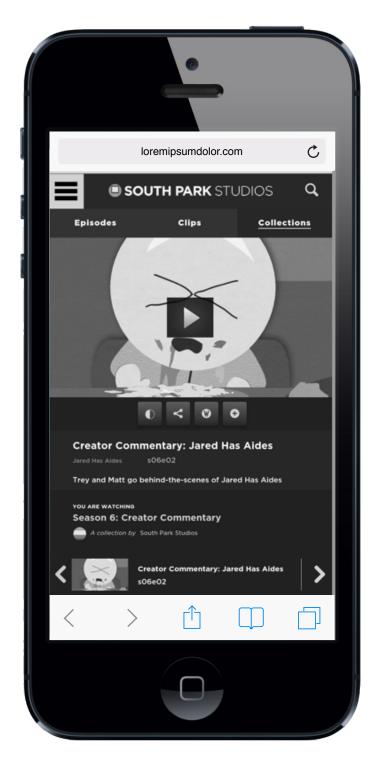

### **COLLECTIONS VIDEO PLAYER**

episodes by season or by "Free Episodes"

2 COLLECTIONS SORT METHODS

Upon tapping the drop down arrow, the native selection menu will pop up for the user to select a sort method. Users will have the ability to select a sort method that will affect the sort order of the collection based on Newest, Oldest, A - Z, Z - A, or Popular