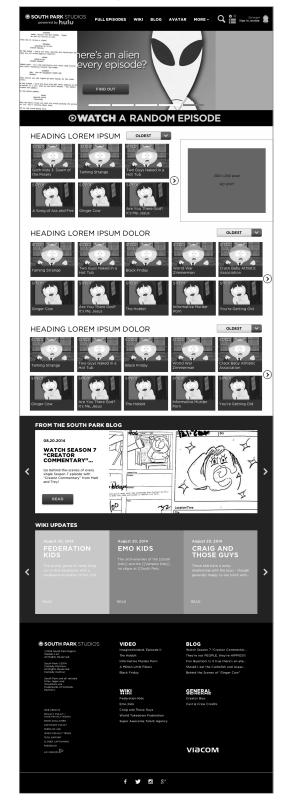

#### HOMEPAGE (DELTA)

#### 1 SORTING

Sort methods have changed to Airdate, Alpha, and popular for Episodes and Clips. Featured Collections sort methods will remain Newest, Oldest, A - Z, Z - A, and Popular.