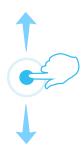

### **COLLECTIONS VIDEO PLAYER**

episodes by season or by "Free Episodes"

2 COLLECTIONS SORT METHODS

Upon tapping the drop down arrow, the native selection menu will pop up for the user to select a sort method. Users will have the ability to select a sort method that will affect the sort order of the collection based on Newest, Oldest, A - Z, Z - A, or Popular