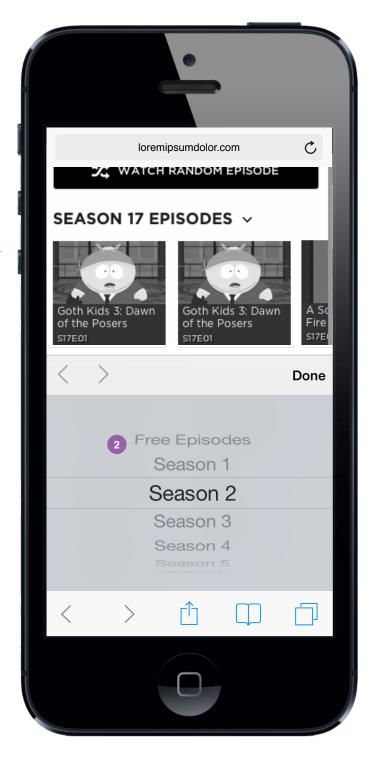

### **EPISODES LANDING**

#### 1 FLUID CAROUSEL

All mobile carousels will be fluid scroll rather than pagination scroll (refer to m.imdb.com as an example)

Upon tapping the drop down arrow, the native selection menu will pop up for the user to select a sort method. Users will have the ability to sort episodes by season or by "Free Episodes"