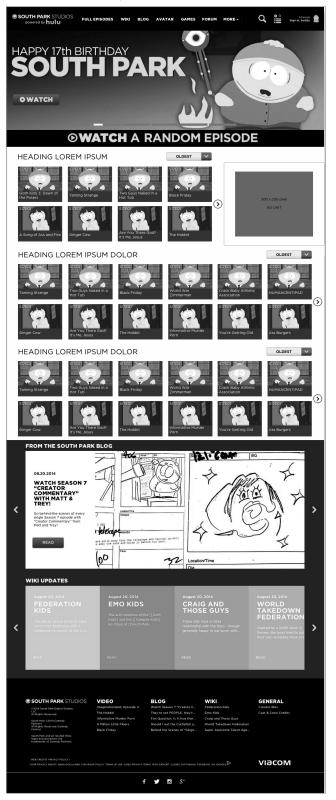

#### HOMEPAGE (DELTA)

#### 1 SORTING

Sort methods have changed to Airdate, Alpha, and popular for Episodes and Clips. Featured Collections sort methods will remain Newest, Oldest, A - Z, Z - A, and Popular.