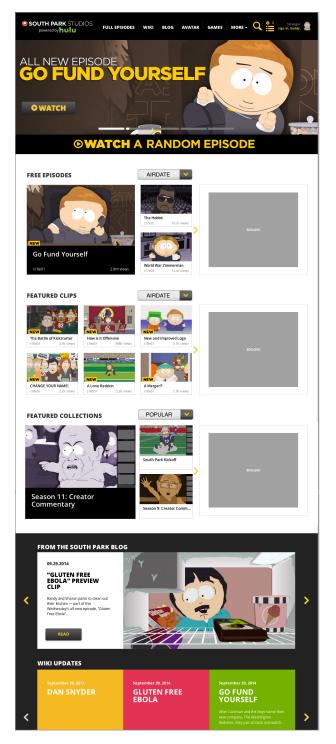

#### HOMEPAGE (DELTA)

#### 1 SORTING

Sort methods have changed to Airdate, Alpha, and popular for Episodes and Clips. Featured Collections sort methods will remain Newest, Oldest, A - Z, Z - A, and Popular.

#### With Ads

298 px

#### Without Ad