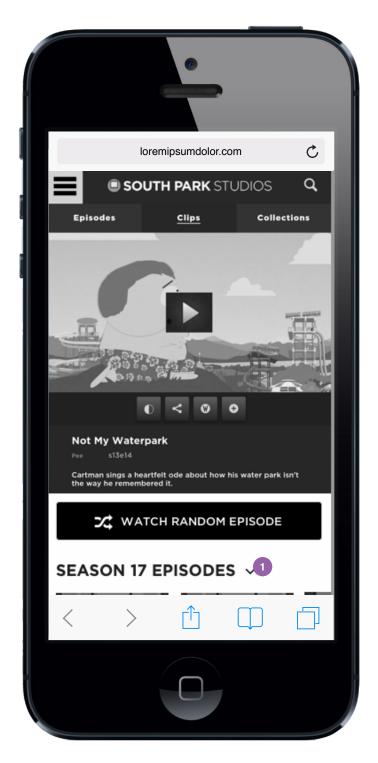

### **CLIPS LANDING**

#### 1 CLIPS SEASON SELECTION

Upon tapping the drop down arrow, the native selection menu will pop up for the user to select a sort method. Sort methods will align with the desktop version.