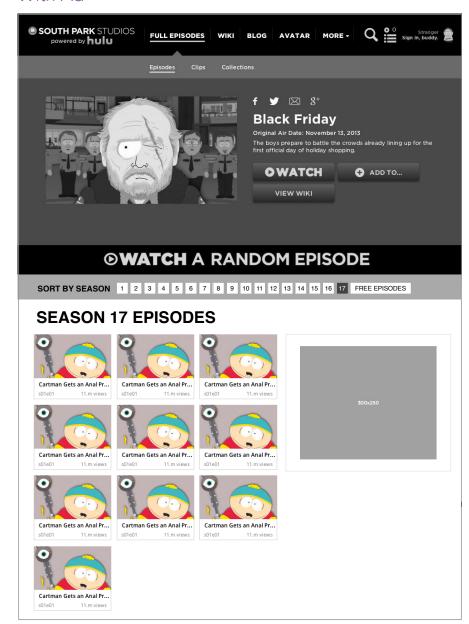

#### EPISODES LANDING (DELTA)

- 1 SORT BY SEASON
  Users will have the ability to sort episodes by season or by "Free Episodes"
- 2 GRID VIEW

  This page will display ALL episodes from the selected season or selected episodes from Free Episodes

#### With Ad