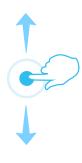

### **COLLECTIONS LANDING**

### 1 COLLECTIONS SORT METHODS

Upon tapping the drop down arrow, the native selection menu will pop up for the user to select a sort method. Users will have the ability to select a sort method that will affect the sort order of the collection based on Newest, Oldest, A - Z, Z - A, or Popular