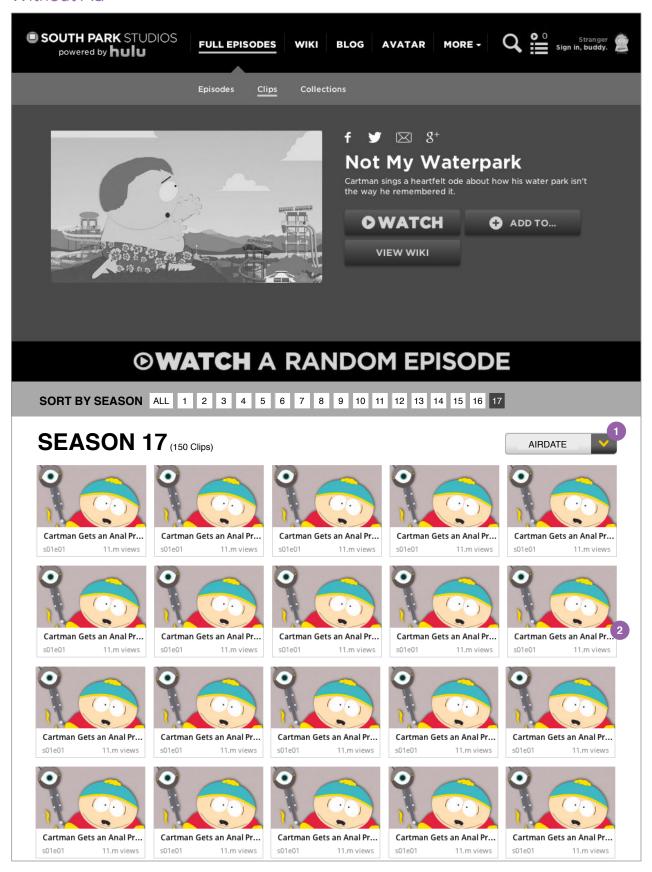

#### CLIP LANDING (DELTA)

**1** SECONDARY SORT OPTION

Users will have the ability to sort clips with a secondary sort methods Airdate, Alpha, and Popular

2 GRID VIEW

This page will display ALL clips from the selected season in grid view and will lazy load as the user scrolls down the page.

#### With Ad