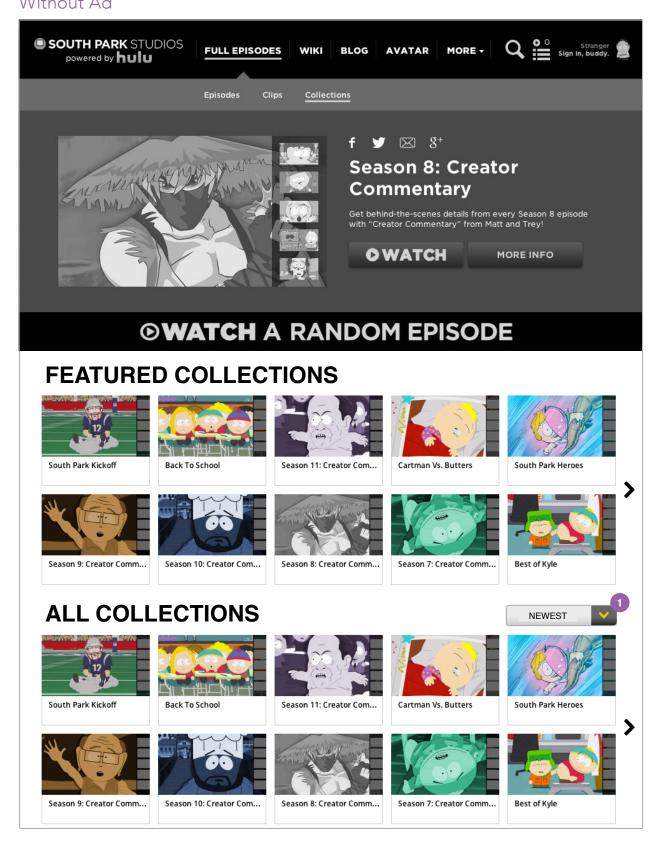

#### **COLLECTIONS LANDING (DELTA)**

1 ALL COLLECTIONS SORT OPTION

Users will have the ability to select a sort method that will affect the sort order of the collection based on Newest, Oldest, A - Z, Z - A, or Popular