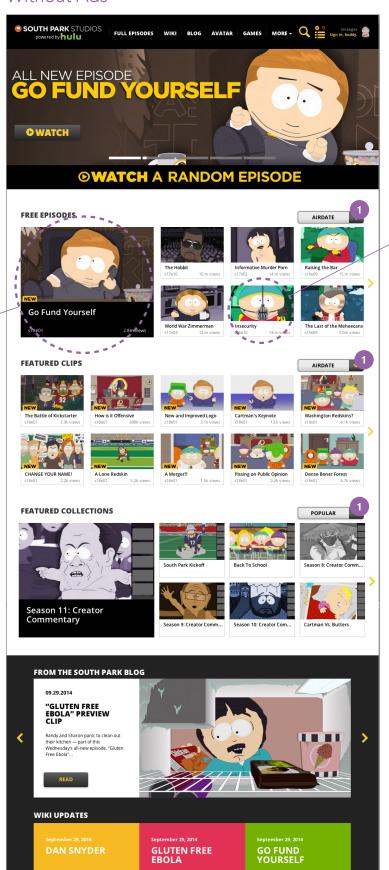

#### HOMEPAGE (DELTA)

#### 1 SORTING

Sort methods have changed to Airdate, Alpha, and popular for Episodes and Clips. Featured Collections sort methods will remain Newest, Oldest, A - Z, Z - A, and Popular.

#### With Ads

298 px

#### Without Ad