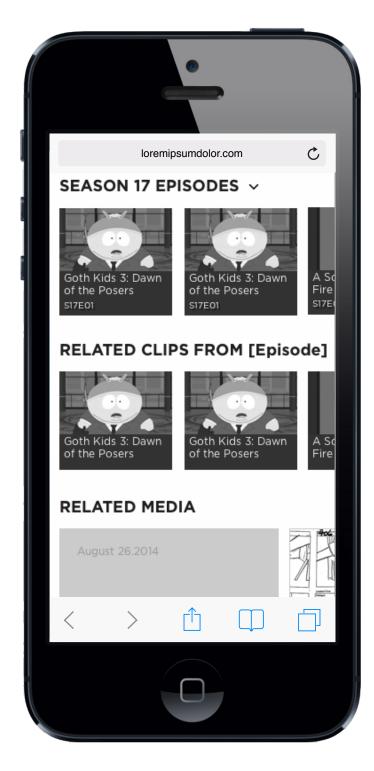

### EPISODE PLAYER

1 EPISODES SEASON SELECTION

Upon tapping the drop down arrow, the native selection menu will pop up for the user to select a sort method. Sort methods will align with the desktop version

#### EPISODE PLAYER (DELTA)

1 SORT BY SEASON

Interacting with the season selector on the player page will only affect the section immediately below it. Will make sure this is clear when designing.

**2** EPISODES SECTION

This section will display ALL episodes from the selected season or selected episodes from Free Episodes in a grid view

**3** RELATED CLIPS SECTION

This section will show related clips in a carousel

4 RELATED MEDIA SECTION

This section will show related blog and wiki content in a carousel