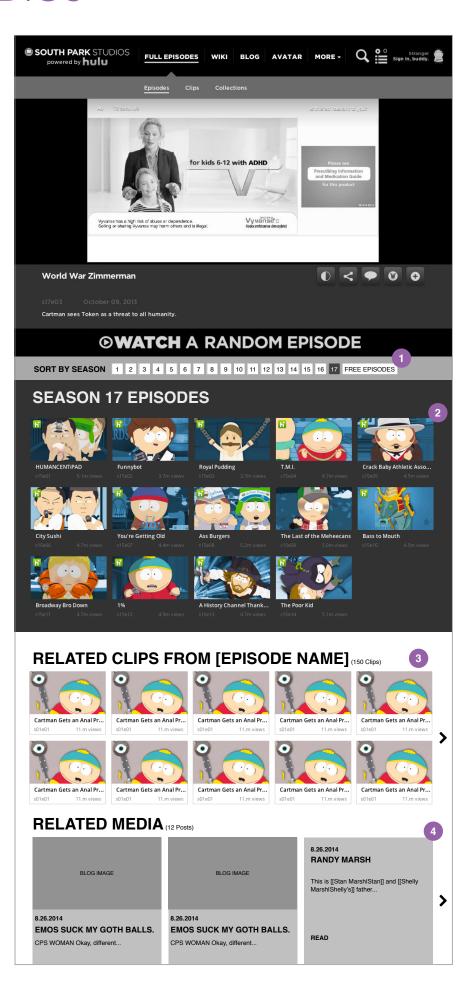

#### EPISODE PLAYER (DELTA)

1 SORT BY SEASON

Interacting with the season selector on the player page will only affect the section immediately below it. Will make sure this is clear when designing.

**2** EPISODES SECTION

This section will display ALL episodes from the selected season or selected episodes from Free Episodes in a grid view

**3** RELATED CLIPS SECTION

This section will show related clips in a carousel

4 RELATED MEDIA SECTION

This section will show related blog and wiki content in a carousel