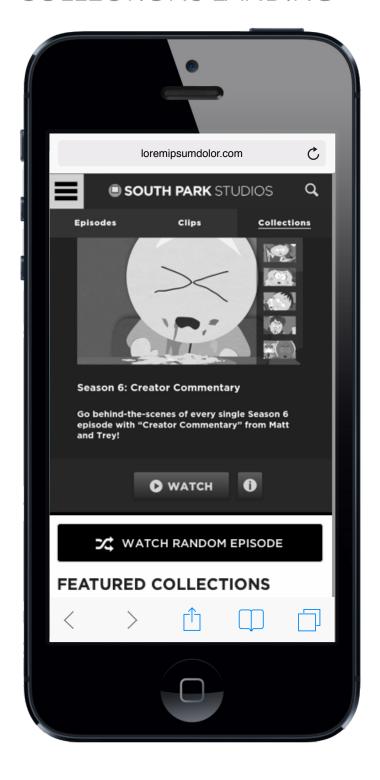

### **COLLECTIONS LANDING**

### 1 COLLECTIONS SORT METHODS

Upon tapping the drop down arrow, the native selection menu will pop up for the user to select a sort method. Users will have the ability to select a sort method that will affect the sort order of the collection based on Newest, Oldest, A - Z, Z - A, or Popular