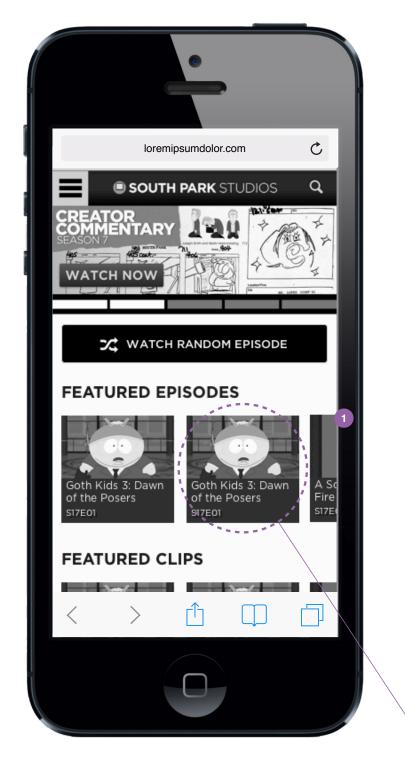

### HOMEPAGE

All mobile carousels will be fluid scroll rather than pagination scroll (refer to m.imdb.com as an example)

256px

13.m views

Insecurity

144 px

2 BLOG & WIKI TILES

#### 1 FLUID CAROUSEL

All mobile carousels will be fluid scroll rather than pagination scroll (refer to m.imdb.com as an example)

Upon tapping the drop down arrow, the native selection menu will pop up for the user to select a sort method. Users will have the ability to sort episodes by season or by "Free Episodes"