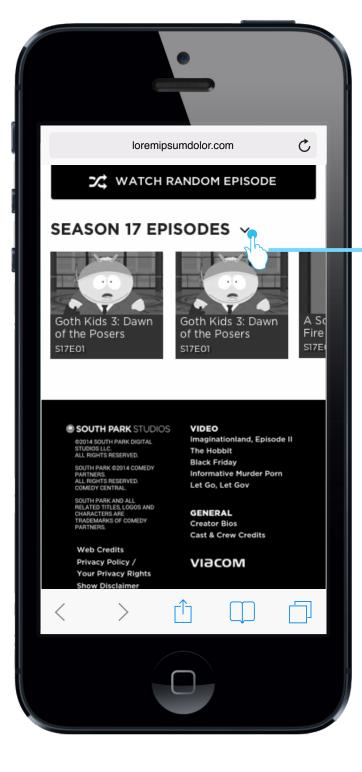

### **EPISODES LANDING**

#### 1 FLUID CAROUSEL

All mobile carousels will be fluid scroll rather than pagination scroll (refer to m.imdb.com as an example)

Upon tapping the drop down arrow, the native selection menu will pop up for the user to select a sort method. Users will have the ability to sort episodes by season or by "Free Episodes"