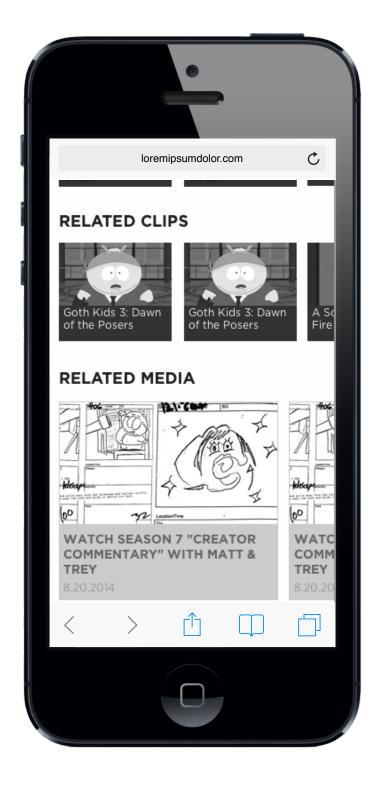

### CLIP PLAYER

Upon tapping the drop down arrow, the native selection menu will pop up for the user to select a sort method. Users will have the ability to sort episodes by season or by "Free Episodes"