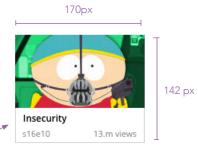

#### Without Ads

DELTA - 170px by 142px

CHARLIE - 170px by 139px

BRAVO - 170px by 136px

ALPHA - 170px by 136px