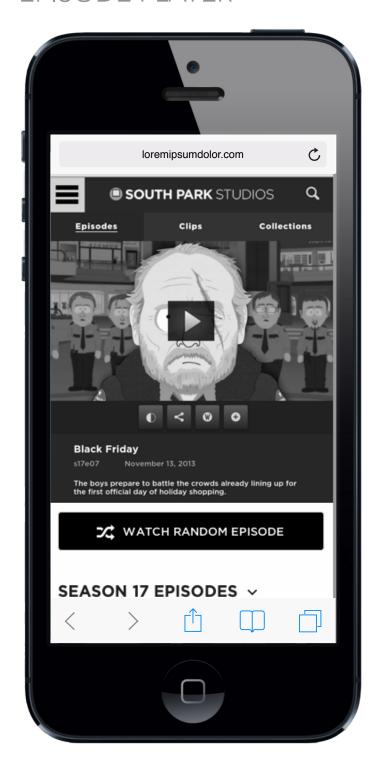

### EPISODE PLAYER

1 EPISODES SEASON SELECTION

Upon tapping the drop down arrow, the native selection menu will pop up for the user to select a sort method. Sort methods will align with the desktop version