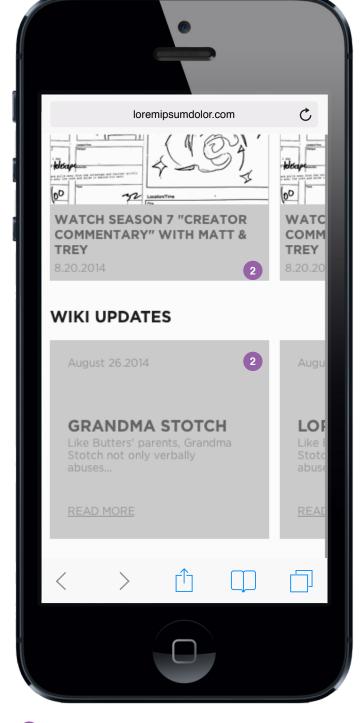

### HOMEPAGE

All mobile carousels will be fluid scroll rather than pagination scroll (refer to m.imdb.com as an example)

256px

13.m views

Insecurity

144 px

2 BLOG & WIKI TILES