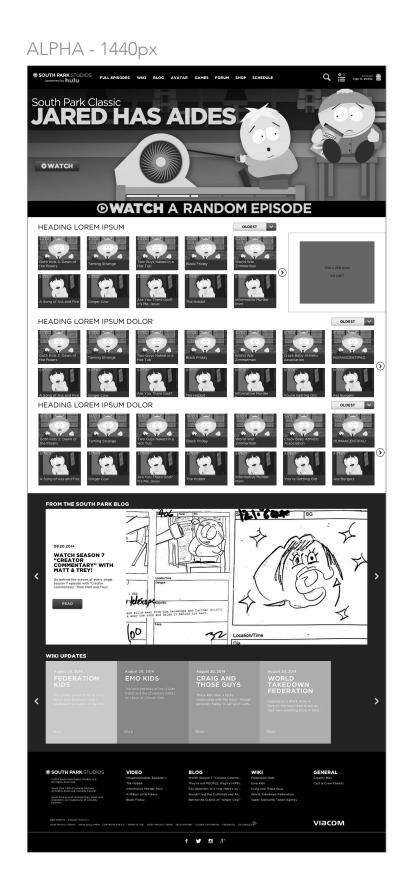

#### HOMEPAGE (DELTA)

#### 1 SORTING

Sort methods have changed to Airdate, Alpha, and popular for Episodes and Clips. Featured Collections sort methods will remain Newest, Oldest, A - Z, Z - A, and Popular.