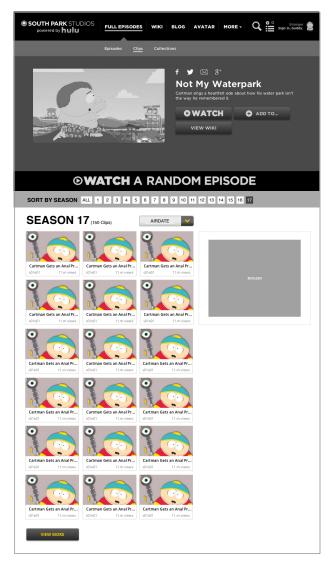

#### EPISODES LANDING (DELTA)

- 1 SORT BY SEASON
  Users will have the ability to sort episodes by season or by "Free Episodes"
- 2 GRID VIEW

  This page will display ALL episodes from the selected season or selected episodes from Free Episodes