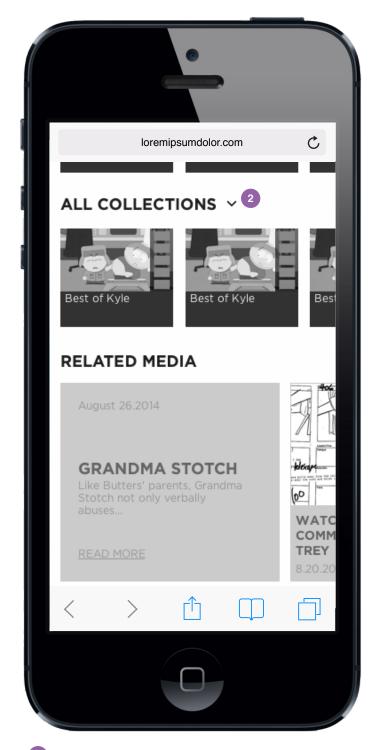

### **COLLECTIONS LANDING**

### 1 COLLECTIONS SORT METHODS

Upon tapping the drop down arrow, the native selection menu will pop up for the user to select a sort method. Users will have the ability to select a sort method that will affect the sort order of the collection based on Newest, Oldest, A - Z, Z - A, or Popular