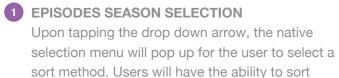

### EPISODE PLAYER

1 EPISODES SEASON SELECTION

Upon tapping the drop down arrow, the native selection menu will pop up for the user to select a sort method. Sort methods will align with the desktop version