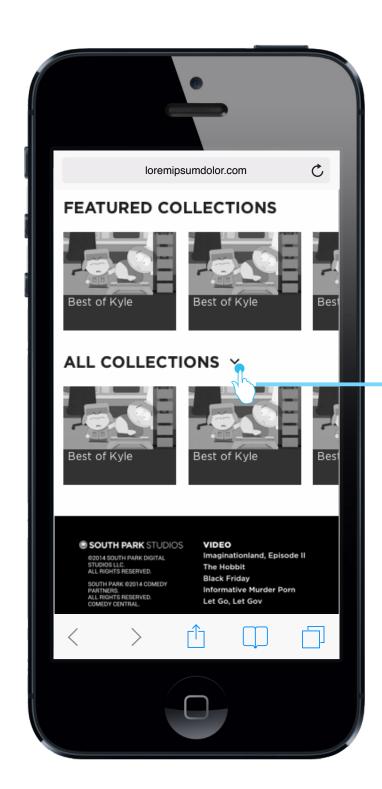

### **COLLECTIONS LANDING**

### 1 COLLECTIONS SORT METHODS

Upon tapping the drop down arrow, the native selection menu will pop up for the user to select a sort method. Users will have the ability to select a sort method that will affect the sort order of the collection based on Newest, Oldest, A - Z, Z - A, or Popular