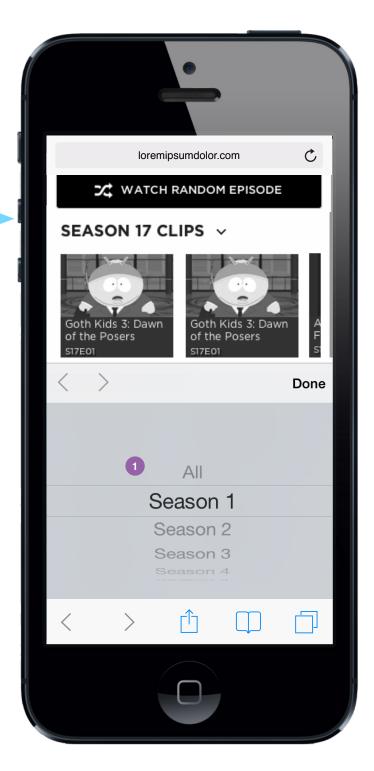

### **CLIPS LANDING**

#### 1 CLIPS SEASON SELECTION

Upon tapping the drop down arrow, the native selection menu will pop up for the user to select a sort method. Sort methods will align with the desktop version.