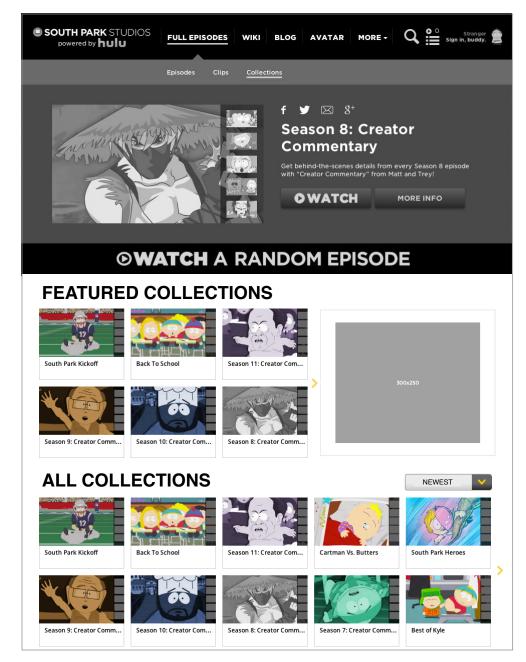

#### **COLLECTIONS LANDING (DELTA)**

1 ALL COLLECTIONS SORT OPTION

Users will have the ability to select a sort method that will affect the sort order of the collection based on Newest, Oldest, A - Z, Z - A, or Popular