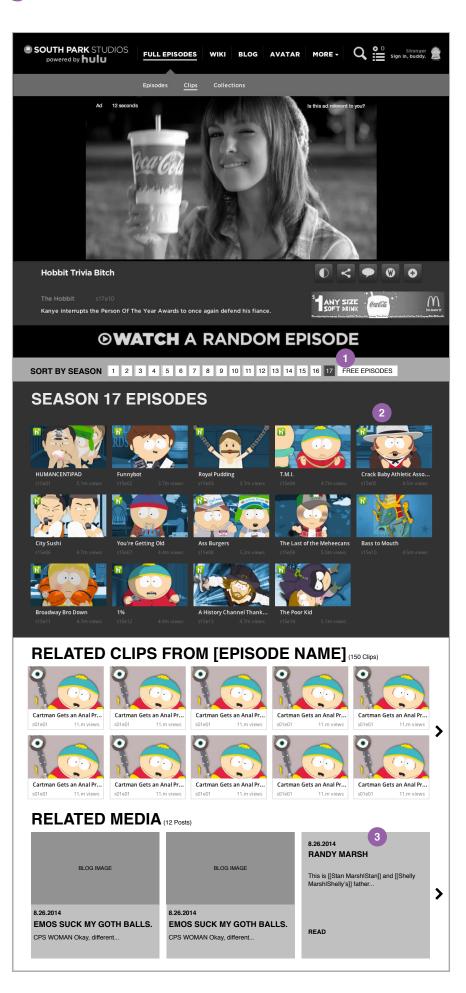

#### EPISODE PLAYER (DELTA)

1 SORT BY SEASON

Interacting with the season selector on the player page will only affect the section immediately below it. Will make sure this is clear when designing.

**2** EPISODES SECTION

This section will display ALL episodes from the selected season or selected episodes from Free Episodes in a grid view

**3** RELATED CLIPS SECTION

This section will show related clips in a carousel

4 RELATED MEDIA SECTION

This section will show related blog and wiki content in a carousel