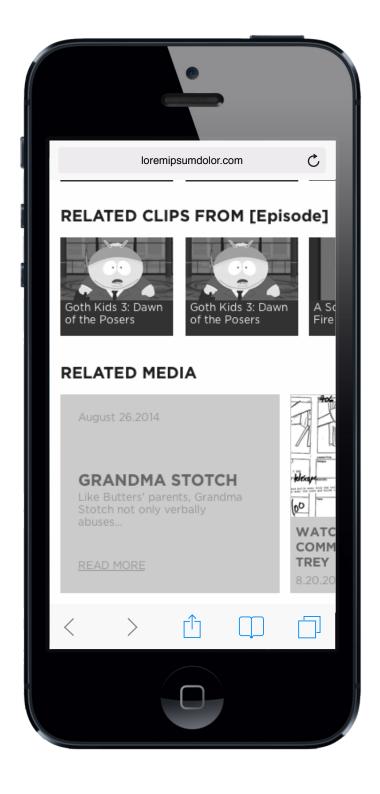

### EPISODE PLAYER

1 EPISODES SEASON SELECTION

Upon tapping the drop down arrow, the native selection menu will pop up for the user to select a sort method. Sort methods will align with the desktop version

#### EPISODE PLAYER (DELTA)

1 SORT BY SEASON

Interacting with the season selector on the player page will only affect the section immediately below it. Will make sure this is clear when designing.

**2** EPISODES SECTION

This section will display ALL episodes from the selected season or selected episodes from Free Episodes in a grid view

**3** RELATED CLIPS SECTION

This section will show related clips in a carousel

4 RELATED MEDIA SECTION

This section will show related blog and wiki content in a carousel