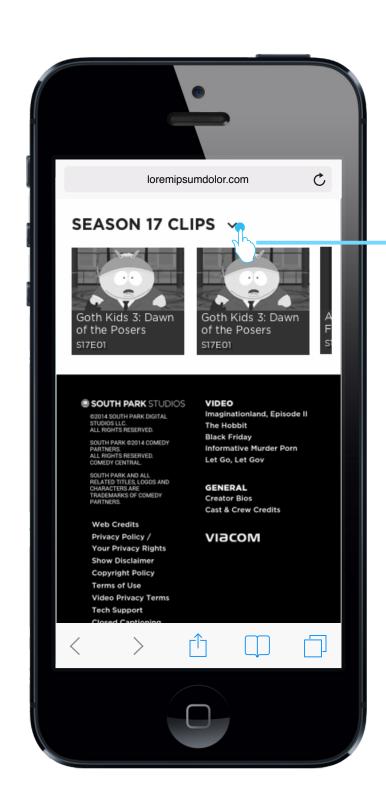

### **CLIPS LANDING**

#### 1 CLIPS SEASON SELECTION

Upon tapping the drop down arrow, the native selection menu will pop up for the user to select a sort method. Sort methods will align with the desktop version.