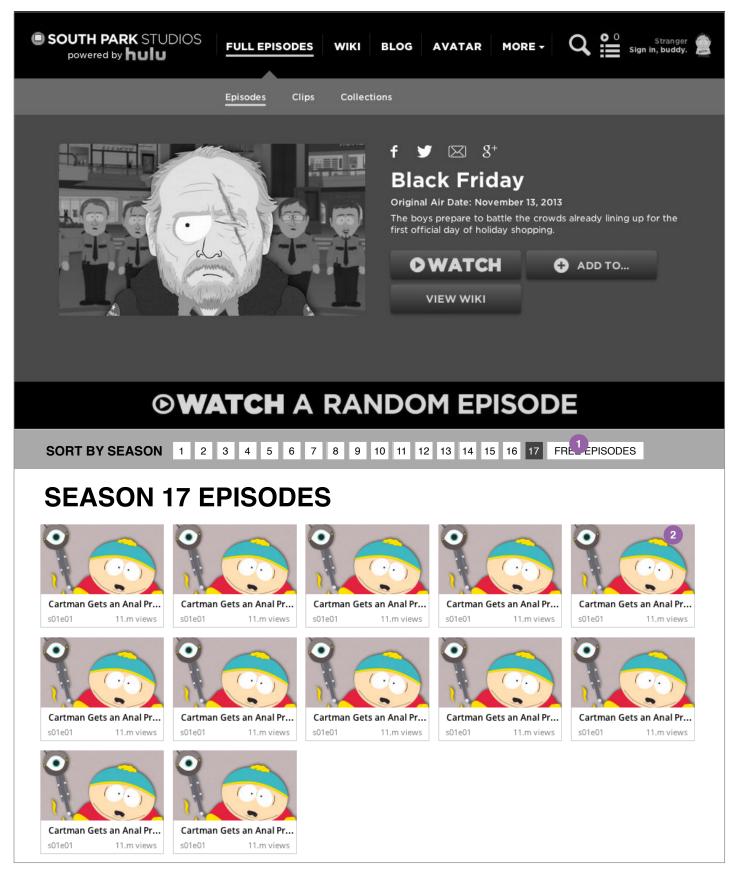

#### EPISODES LANDING (DELTA)

- 1 SORT BY SEASON
  Users will have the ability to sort episodes by season or by "Free Episodes"
- 2 GRID VIEW

  This page will display ALL episodes from the selected season or selected episodes from Free Episodes