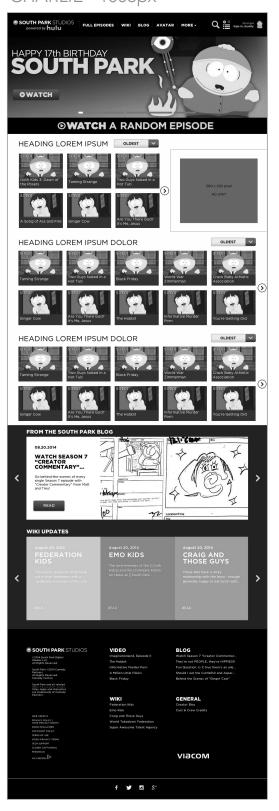

#### HOMEPAGE (DELTA)

#### 1 SORTING

Sort methods have changed to Airdate, Alpha, and popular for Episodes and Clips. Featured Collections sort methods will remain Newest, Oldest, A - Z, Z - A, and Popular.